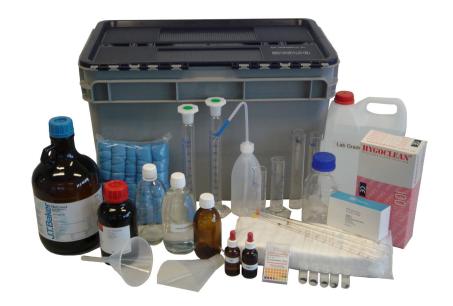

## The TEST KIT WALL WASH consists of the following:

- Lab Grade Methanol 8045 (2.5 litre glass bottle)
- Lab Grade D.I. Water (5 litre)
- Potassium Permanganate Crystals 0.1 gram (5 ampoules)
- Chloride Standard Solution (500 ml)
- Sulphuric Acid Concentrate (500 ml)
- Hydrochloric Acid Concentrate (500 ml)
- Standard Solution (250 ml)
- Silver Nitrate 5% Solution (30 ml drop bottle)
- Palladium Chloride Reagent (30 ml drop bottle)
- pH Strips range 0-14 (100 pcs)
- Cotton Wool
- Filter Paper folded 100 pcs (Whatman)
- Latex Gloves (100 pcs)
- Shoe Covers (100 pcs)
- Squirt Bottles 500 ml
- Funnel Round
- Funnel Flat Sided
- Pipette plastic 3ml (10 pcs)
- Shaking Cylinders (2 pcs)
- Measuring Cylinders (2 pcs)
- Nessler Tubes (2 pcs)
- Volumetric Flask
- Pipette glass 1 ml
- Pipette glass 5 ml
- Pipette glass 10 ml
- Instruction Manual